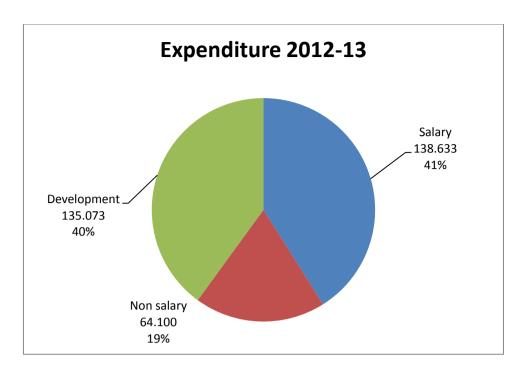

## 1.1.1 Comments on Budget and Accounts (Variance Analysis)

The detail of budget and expenditure is given below in tabulated form:

|             |         |             | Excess (+) / | %        |
|-------------|---------|-------------|--------------|----------|
| 2012-13     | Budget  | Expenditure | Saving (-)   | (Saving) |
| Salary      | 170.812 | 138.633     | (-)32.179    | -19%     |
| Non-salary  | 127.134 | 64.100      | (-)63.034    | -50%     |
| Development | 165.467 | 135.073     | (-)30.394    | -18%     |
| Revenue     | 360.482 | -           | -            | -        |
| Total       | 823.895 | 337.806     | -125.607     | -27%     |