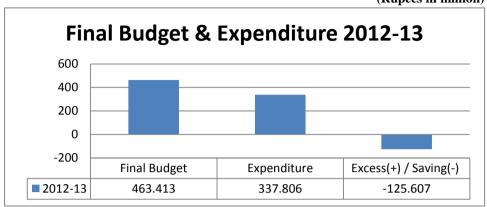

Details of budget allocations, expenditures and savings of eachTMA in District Lodhran are at Annex-B.

As per Budget Books for the Financial Year 2012-13 of TMAs in District Lodhran, the original and final budgets were ofRs463.413 million. Total expenditures incurred by these TMAs during Financial Year 2012-13 were Rs337.806million. There was a saving of Rs125.607million the reasons for which reasons were not provided by the PAO, Tehsil Nazims and management of TMAs.